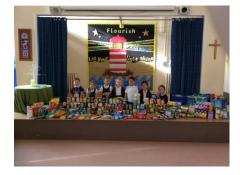

Love Joy Courage Truth

Friday 6th October 2023

Dear Parents/Carers

It was lovely to see many of you at our Harvest service at Holy Trinity last week. We would like to thank you for your generous Harvest donations this year. A local foodbank came to collect our contributions today and were very pleased!