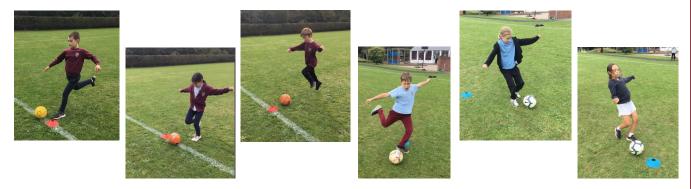

#### Year 4

This week's highlight of the week was our PE lesson. Coach George taught us different shooting techniques and we practised these by shooting into a small target. We loved working on our skills during this lesson and we look forward to an exciting term of PE.