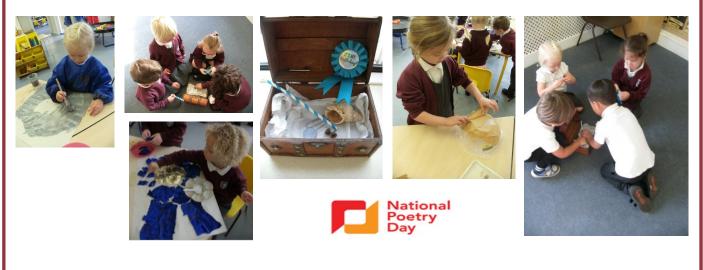

### EYFS

Yesterday was National Poetry Day and we have been looking at the poem 'My Treasures' by Kate Wakeling. We enjoyed listening to the poem and exploring the treasure box! We have been busy creating our own treasures to go with the poem.

#### Year 1

We have had another busy week in Year 1! We performed brilliantly during our sharing assembly, demonstrating fantastic acting and singing skills and as part of 'National Poetry Day' we worked together as a class to write our own poem about our treasures.