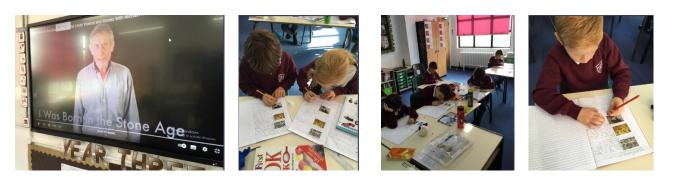

#### Year 3

For National Poetry Day, Y3 did some amazing story writing and then as a treat watched some lovely poems by Michael Rosen, the children particularly enjoyed his Stone Age poem!